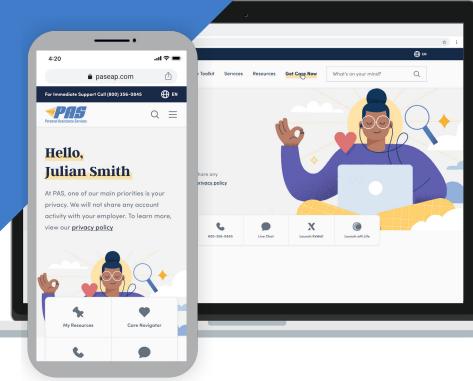

## Features of the new member portal include:

- Personalized Member Dashboard with easy access to PAS digital engagement tools
- Quick connect bar to access PAS services from any device using chat, voice and email
- Care Navigator needs assessment with personalized recommendations to PAS resources and services
- Easy access to all PAS resources including calculators, worksheets and micro trainings
- Ability to pin articles and resources for future reference